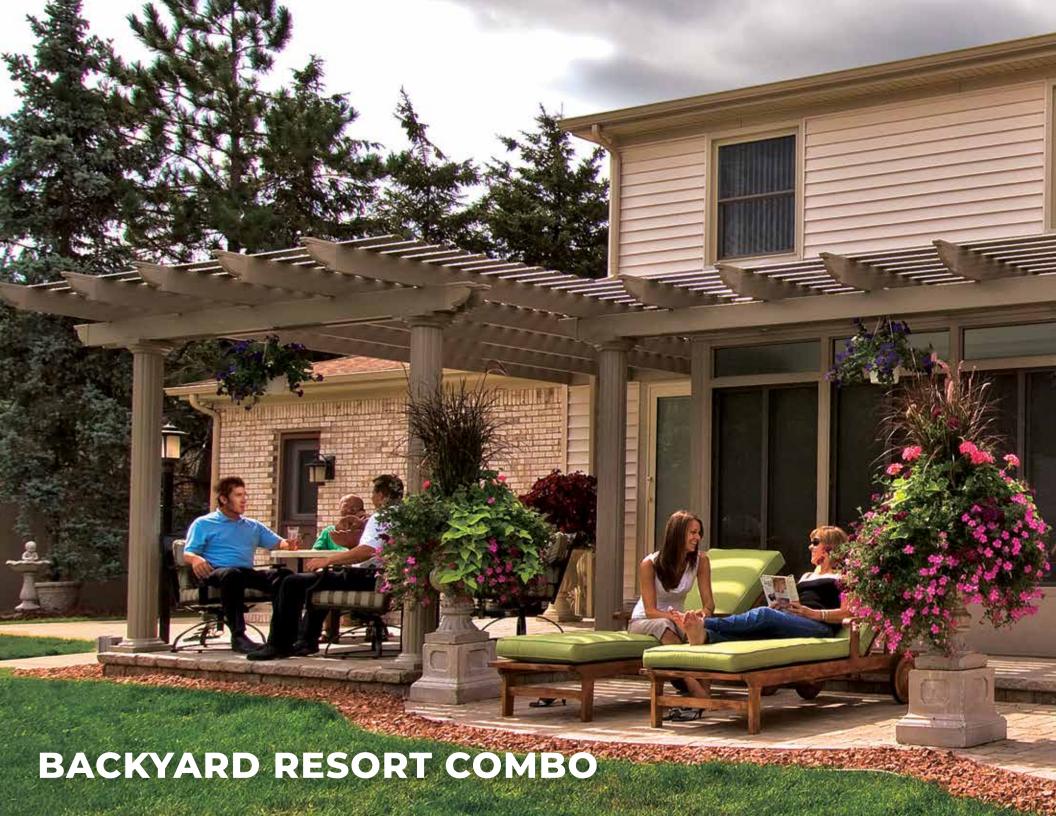

## **PERGOLA FEATURES**

- · Heavy-duty fully extruded aluminum for superior strength
- Unique curved lattice
- Exclusive snap-fit construction for fast installation
- Electrostatic finish that provides a virtually maintenance-free life
- Peel and crack resistant extruded aluminum
- Tested ability to withstand snow and wind load
- Color Choices: White, Sandstone and Bronze
- Column Choices: Roma, Venetian, Florentine
- Style Choices: Contemporary and Classic