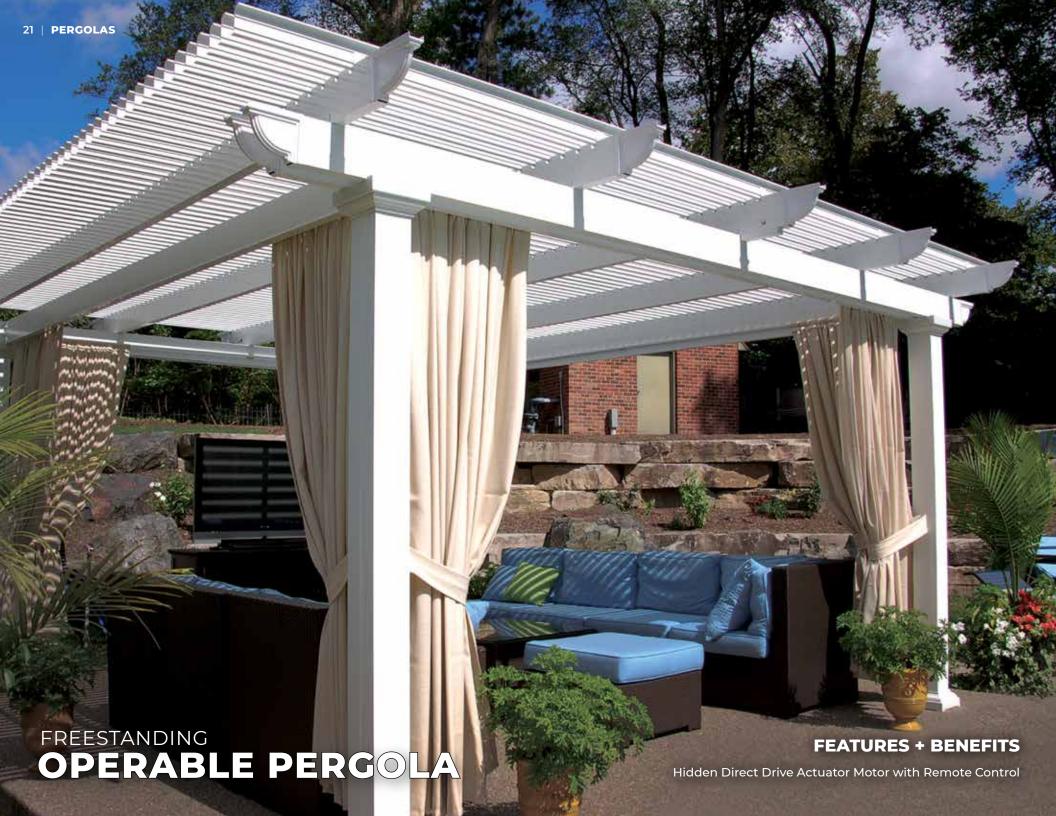

## **OPERABLE PERGOLA FEATURES**

- Direct-drive rafter Ability to open and close the louvers
- "Slow motion" actuator with 500lb push/pull force
- Heavy gauge extruded aluminum
- Return lip to reduce post rain dripping
- Snap-on installation
- Color choices: White, Sandstone & Bronze
- Column choices: Roma, Venetian, Florentine
- Style choices: Contemporary and Classic