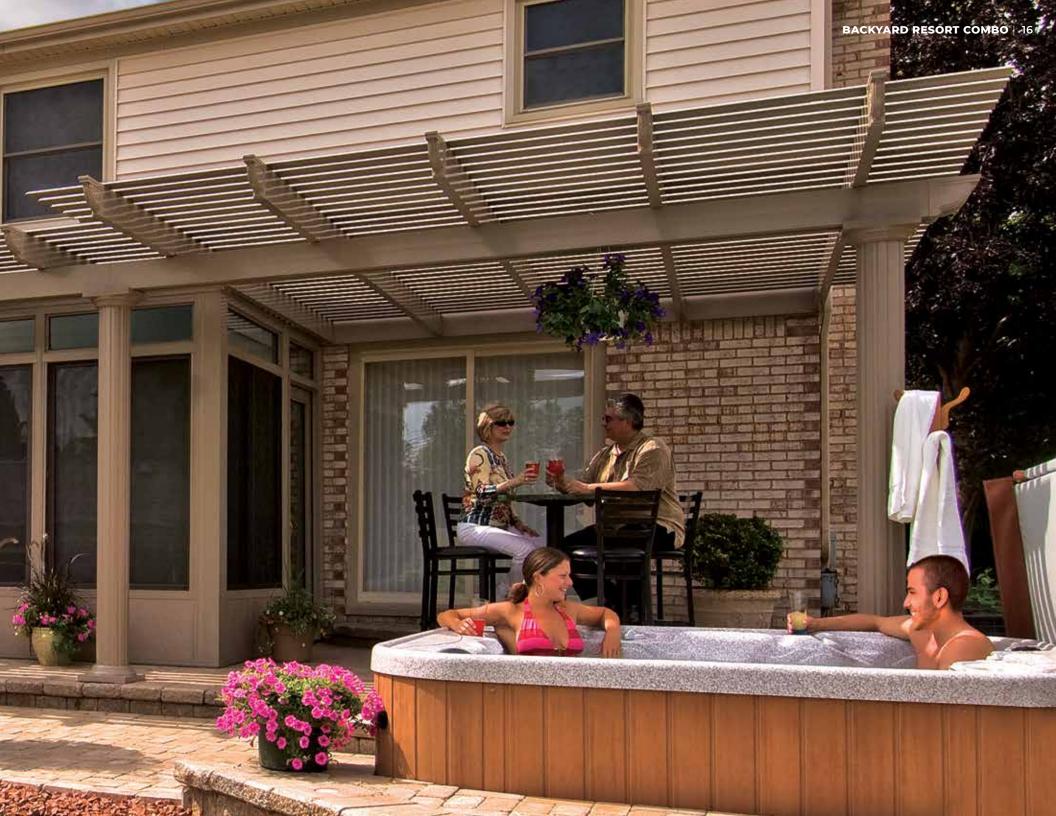

## **PERGOLA FEATURES**

- · Heavy-duty fully extruded aluminum for superior strength
- Unique curved lattice
- Exclusive snap-fit construction for fast installation
- Electrostatic finish that provides a virtually maintenance-free life
- Peel and crack resistant extruded aluminum
- Tested ability to withstand snow and wind load
- Color Choices: White, Sandstone and Bronze
- Column Choices: Roma, Venetian, Florentine
- Style Choices: Contemporary and Classic

## **OPERABLE PERGOLA FEATURES**

- Direct-drive rafter Ability to open and close the louvers
- "Slow motion" actuator with 500lb push/pull force
- Heavy gauge extruded aluminum
- Return lip to reduce post rain dripping
- Snap-on installation
- Color choices: White, Sandstone & Bronze
- Column choices: Roma, Venetian, Florentine
- Style choices: Contemporary and Classic