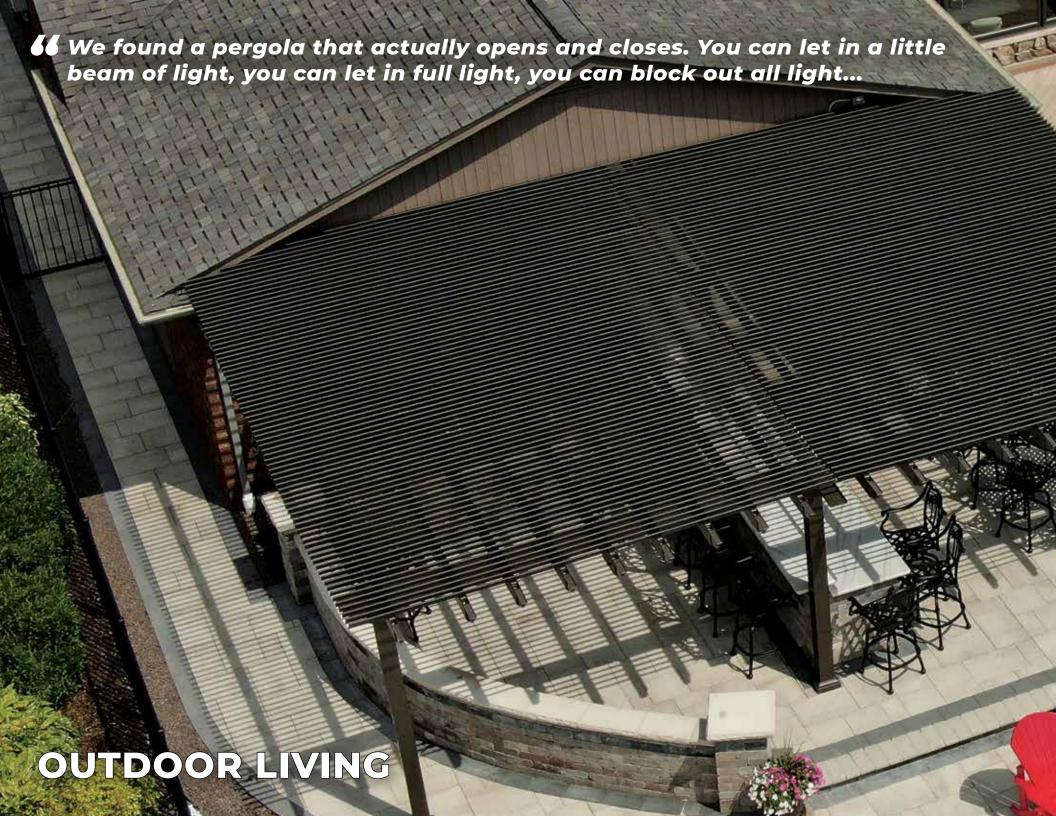

## **OPERABLE PERGOLA FEATURES**

- Direct-drive rafter Ability to open and close the louvers
- "Slow motion" actuator with 500lb push/pull force
- Heavy gauge extruded aluminum
- Return lip to reduce post rain dripping
- Snap-on installation
- Color choices: White, Sandstone & Bronze
- Column choices: Roma, Venetian, Florentine
- Style choices: Contemporary and Classic