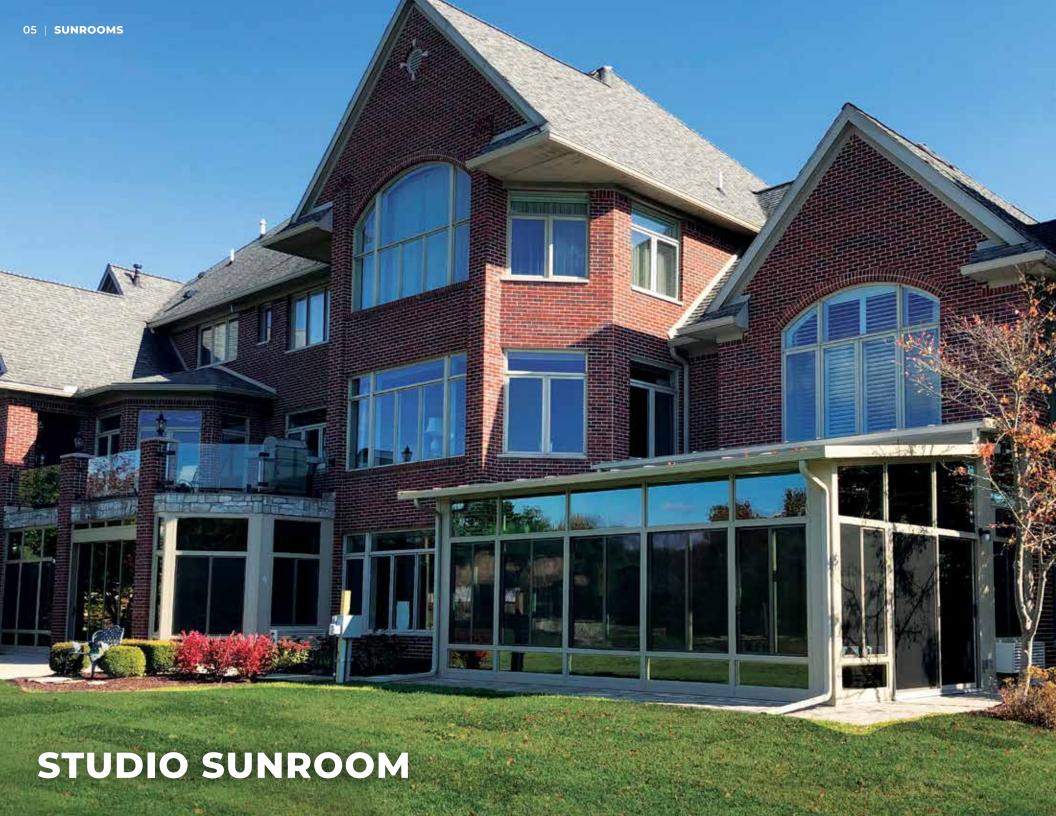

## **SUNROOM FEATURES**

- Single and double pane glass options
- High performance engineering Superior environment control
- Technology that blocks UV rays Protects interior furnishings
- Thermal core High-density EPS
- TEMKOR Ultra-durable polymer interior/exterior surface
- Hidden fastener system Minimizes visible screws
- · Electrical raceway
- Interlocking roof panel connection system
- Roof coating Protects against scratches, corrosion, fading
- Welded-corner seams Lifetime construction, sag-resistant
- · Color Choices: White, Sandstone and Bronze
- Roof Choices: Studio, Cathedral, California, and Ventilated Solarium