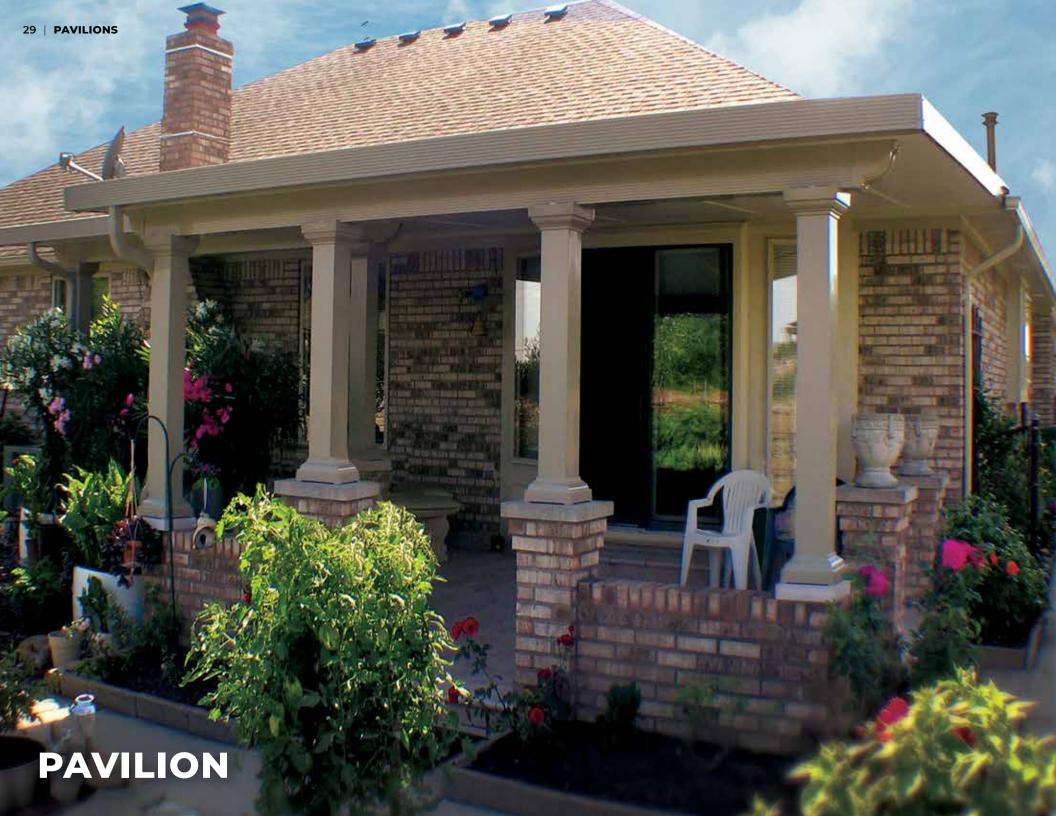

## **PAVILION FEATURES**

- Premium Thermal Roof Panel with Protective Finish and Triple Leak Guard
- · Thermally Isolated Mounting Rail with Commercial Grade Gutter
- Roof Choices Studio, St. Thomas and Santa Fe
- Factory Precision Heavy Gauge Aluminum Framing
- Wind and Snow Load Tested
- Optional Exclusive Skyview Skylight Roof Panels
- Color Choices White, Sandstone and Bronze
- Engineer & Code Approved
- Limited Lifetime Transferable Manufacturer's Warranty