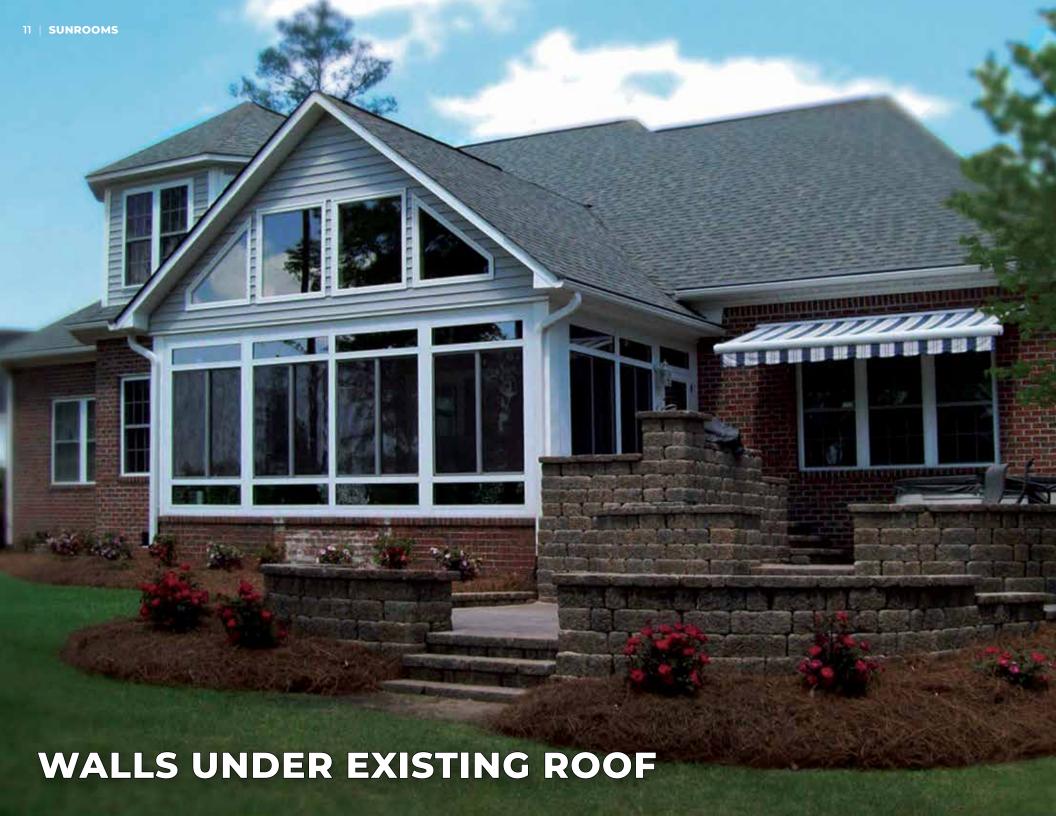

## **SUNROOM FEATURES**

- Single and double pane glass options
- High performance engineering Superior environment control
- Technology that blocks UV rays Protects interior furnishings
- Thermal core High-density EPS
- TEMKOR Ultra-durable polymer interior/exterior surface
- Hidden fastener system Minimizes visible screws
- · Electrical raceway
- Interlocking roof panel connection system
- Roof coating Protects against scratches, corrosion, fading
- Welded-corner seams Lifetime construction, sag-resistant
- · Color Choices: White, Sandstone and Bronze
- Roof Choices: Studio, Cathedral, California, and Ventilated Solarium