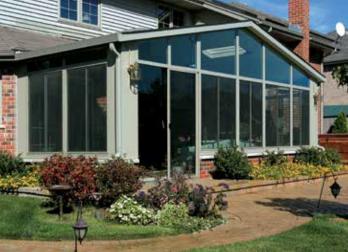

## **SUNROOM FEATURES**

- Single and double pane glass options
- High performance engineering Superior environment control
- Technology that blocks UV rays Protects interior furnishings
- Thermal core High-density EPS
- TEMKOR Ultra-durable polymer interior/exterior surface
- Hidden fastener system Minimizes visible screws
- · Electrical raceway
- Interlocking roof panel connection system
- Roof coating Protects against scratches, corrosion, fading
- Welded-corner seams Lifetime construction, sag-resistant
- · Color Choices: White, Sandstone and Bronze
- Roof Choices: Studio, Cathedral, California, and Ventilated Solarium