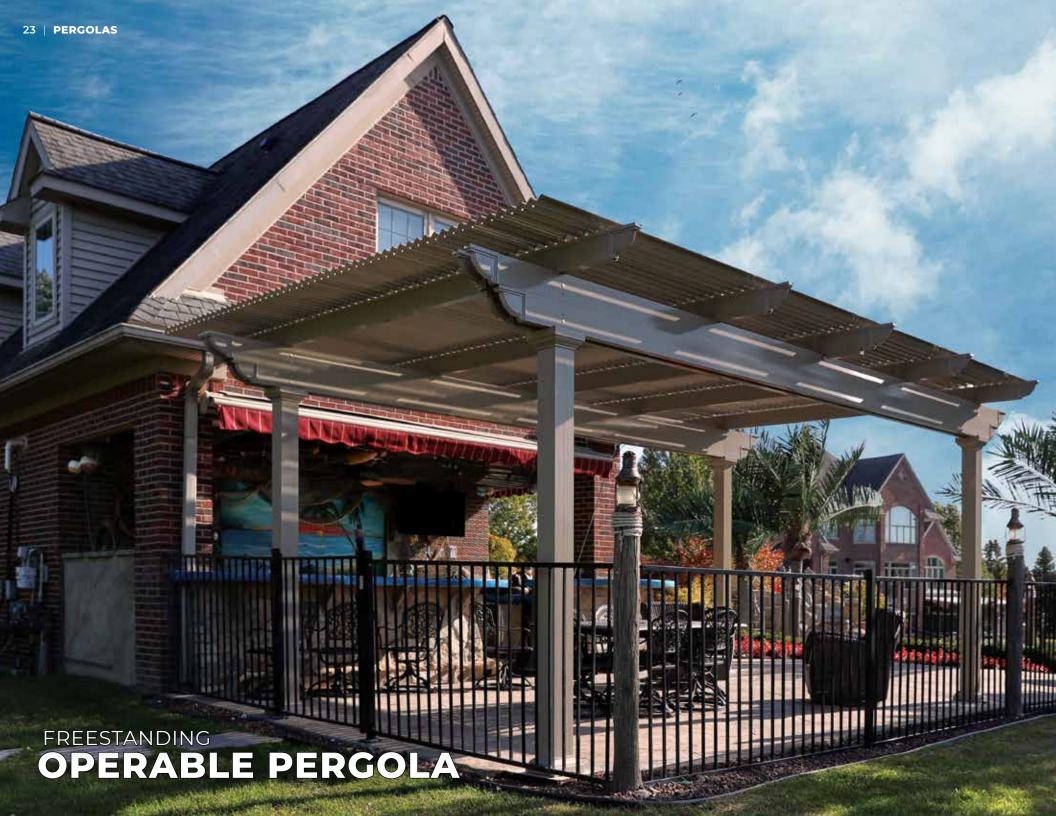

## **OPERABLE PERGOLA FEATURES**

- Direct-drive rafter Ability to open and close the louvers
- "Slow motion" actuator with 500lb push/pull force
- Heavy gauge extruded aluminum
- Return lip to reduce post rain dripping
- Snap-on installation
- Color choices: White, Sandstone & Bronze
- Column choices: Roma, Venetian, Florentine
- Style choices: Contemporary and Classic