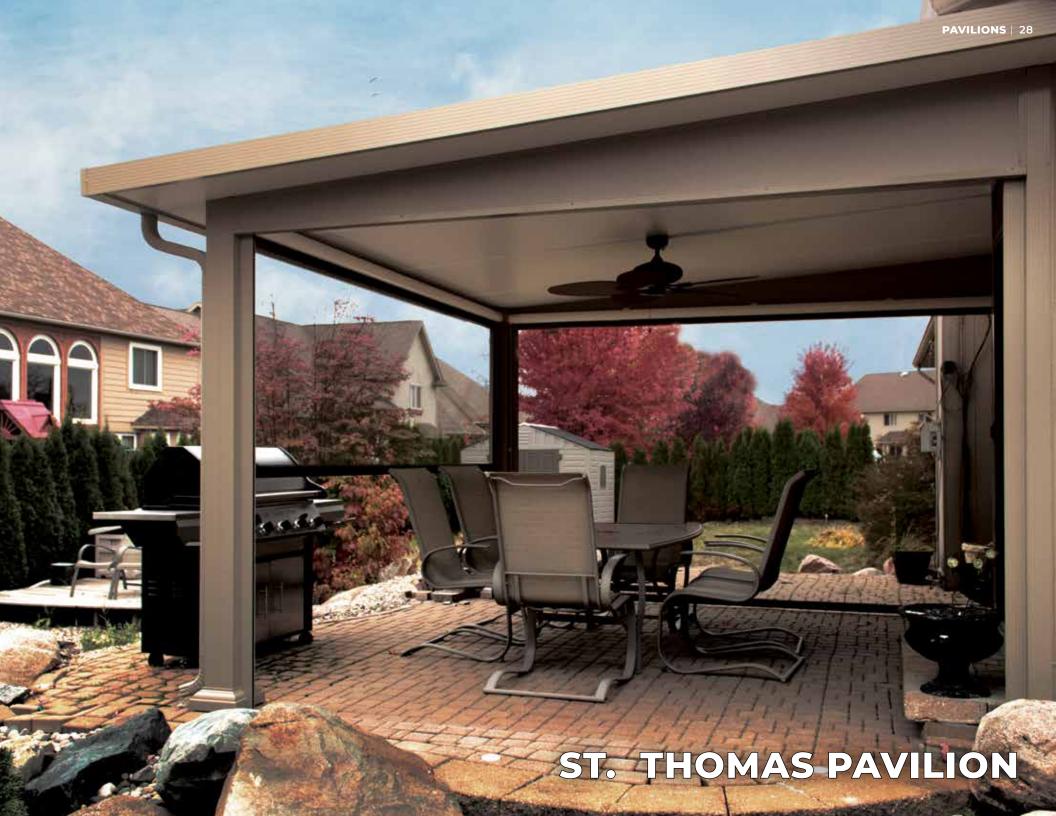

## **PAVILION FEATURES**

- Premium Thermal Roof Panel with Protective Finish and Triple Leak Guard
- · Thermally Isolated Mounting Rail with Commercial Grade Gutter
- Roof Choices Studio, St. Thomas and Santa Fe
- Factory Precision Heavy Gauge Aluminum Framing
- Wind and Snow Load Tested
- Optional Exclusive Skyview Skylight Roof Panels
- Color Choices White, Sandstone and Bronze
- Engineer & Code Approved
- Limited Lifetime Transferable Manufacturer's Warranty