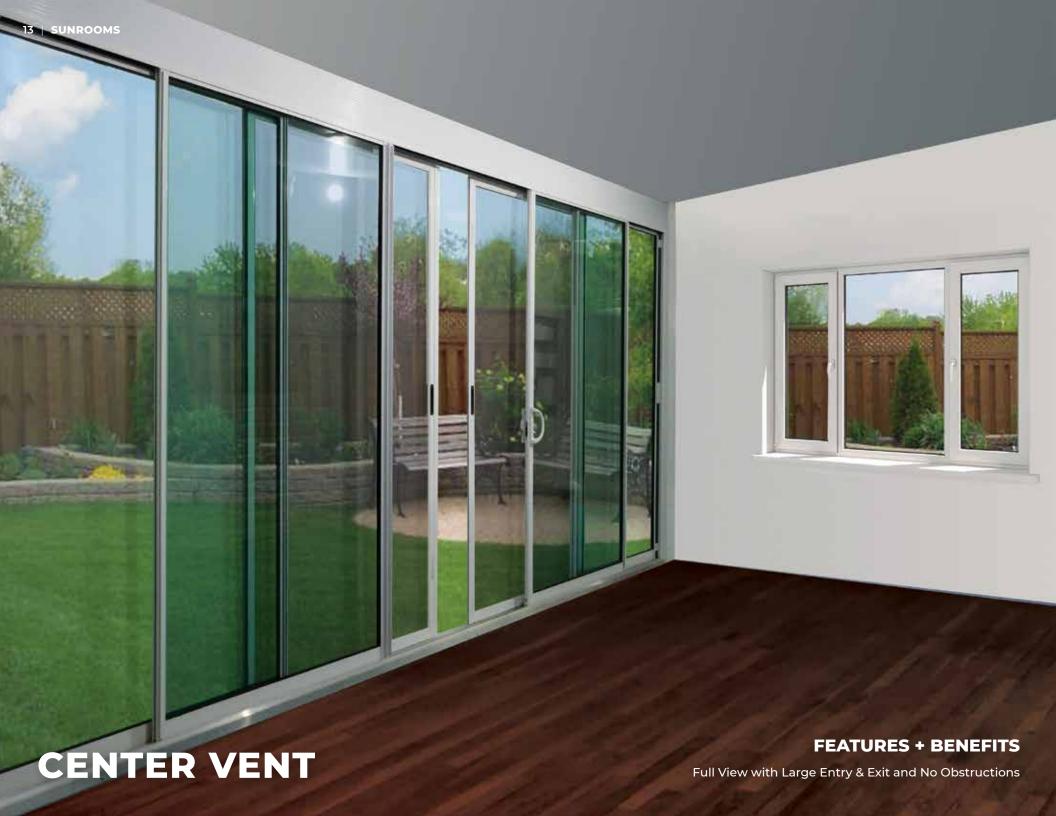

## **SUNROOM FEATURES**

- Single and double pane glass options
- High performance engineering Superior environment control
- Technology that blocks UV rays Protects interior furnishings
- Thermal core High-density EPS
- TEMKOR Ultra-durable polymer interior/exterior surface
- Hidden fastener system Minimizes visible screws
- · Electrical raceway
- Interlocking roof panel connection system
- Roof coating Protects against scratches, corrosion, fading
- Welded-corner seams Lifetime construction, sag-resistant
- · Color Choices: White, Sandstone and Bronze
- Roof Choices: Studio, Cathedral, California, and Ventilated Solarium