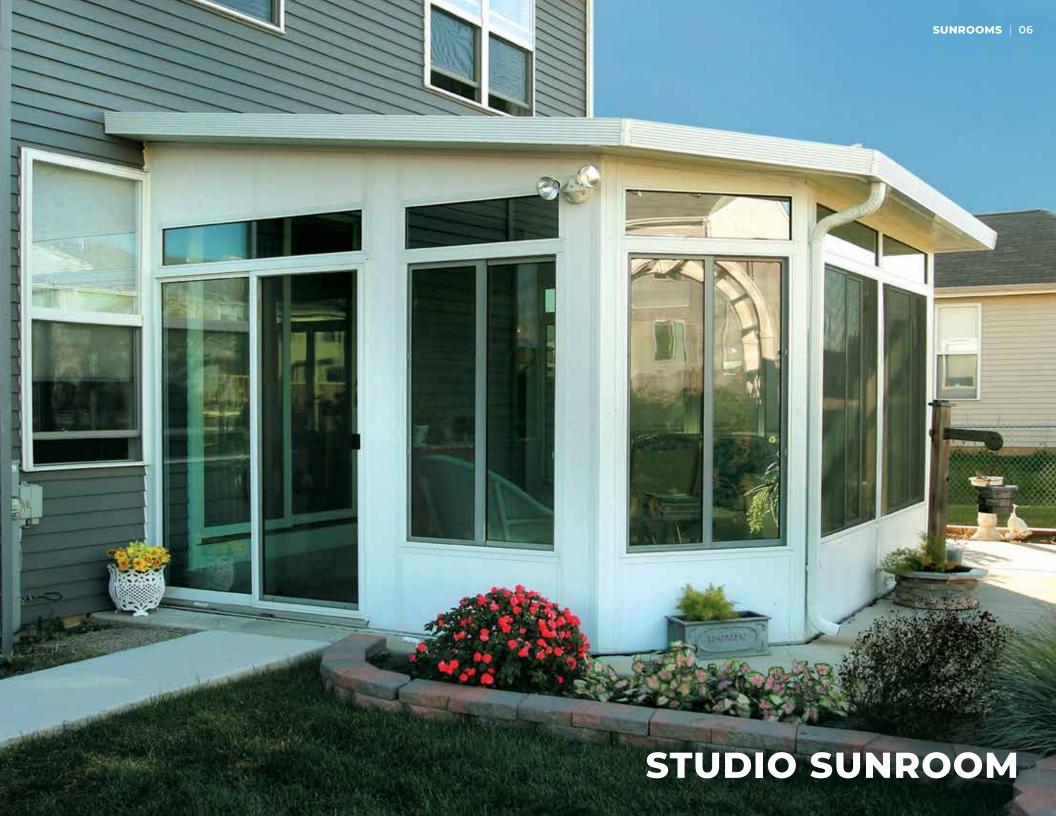

## **SUNROOM FEATURES**

- Single and double pane glass options
- High performance engineering Superior environment control
- Technology that blocks UV rays Protects interior furnishings
- Thermal core High-density EPS
- TEMKOR Ultra-durable polymer interior/exterior surface
- Hidden fastener system Minimizes visible screws
- · Electrical raceway
- Interlocking roof panel connection system
- Roof coating Protects against scratches, corrosion, fading
- Welded-corner seams Lifetime construction, sag-resistant
- · Color Choices: White, Sandstone and Bronze
- Roof Choices: Studio, Cathedral, California, and Ventilated Solarium