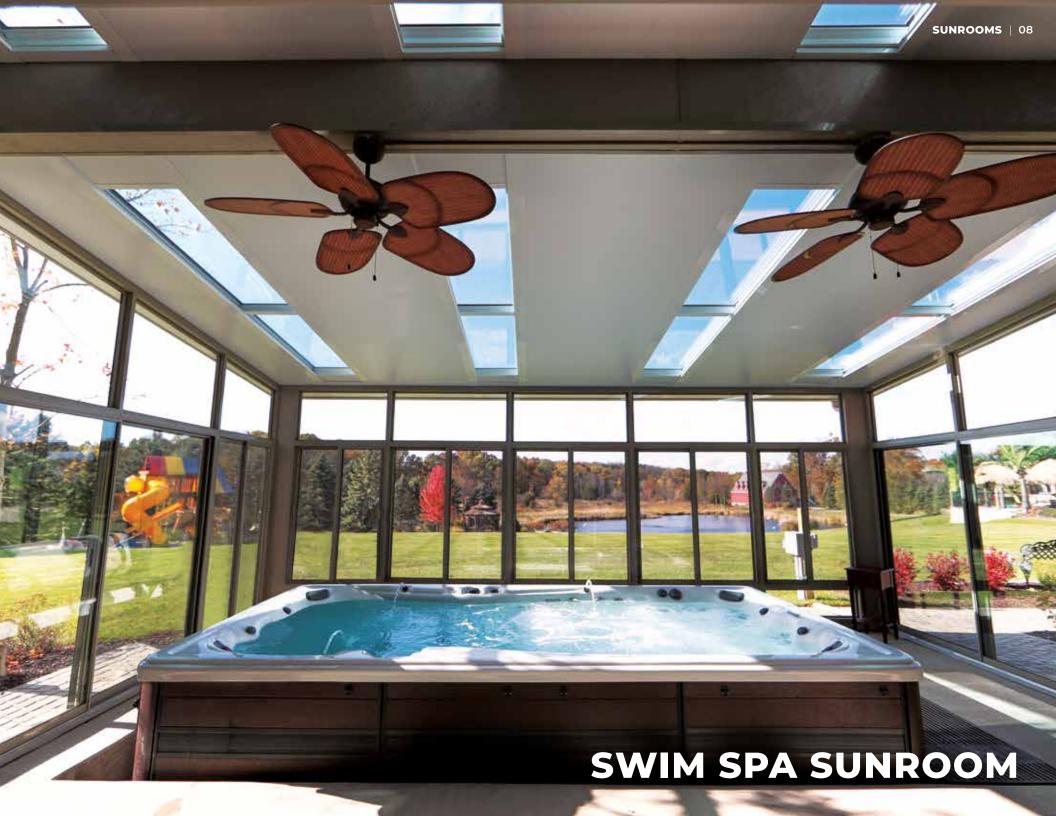

## **SUNROOM FEATURES**

- Single and double pane glass options
- High performance engineering Superior environment control
- Technology that blocks UV rays Protects interior furnishings
- Thermal core High-density EPS
- TEMKOR Ultra-durable polymer interior/exterior surface
- Hidden fastener system Minimizes visible screws
- · Electrical raceway
- Interlocking roof panel connection system
- Roof coating Protects against scratches, corrosion, fading
- Welded-corner seams Lifetime construction, sag-resistant
- · Color Choices: White, Sandstone and Bronze
- Roof Choices: Studio, Cathedral, California, and Ventilated Solarium