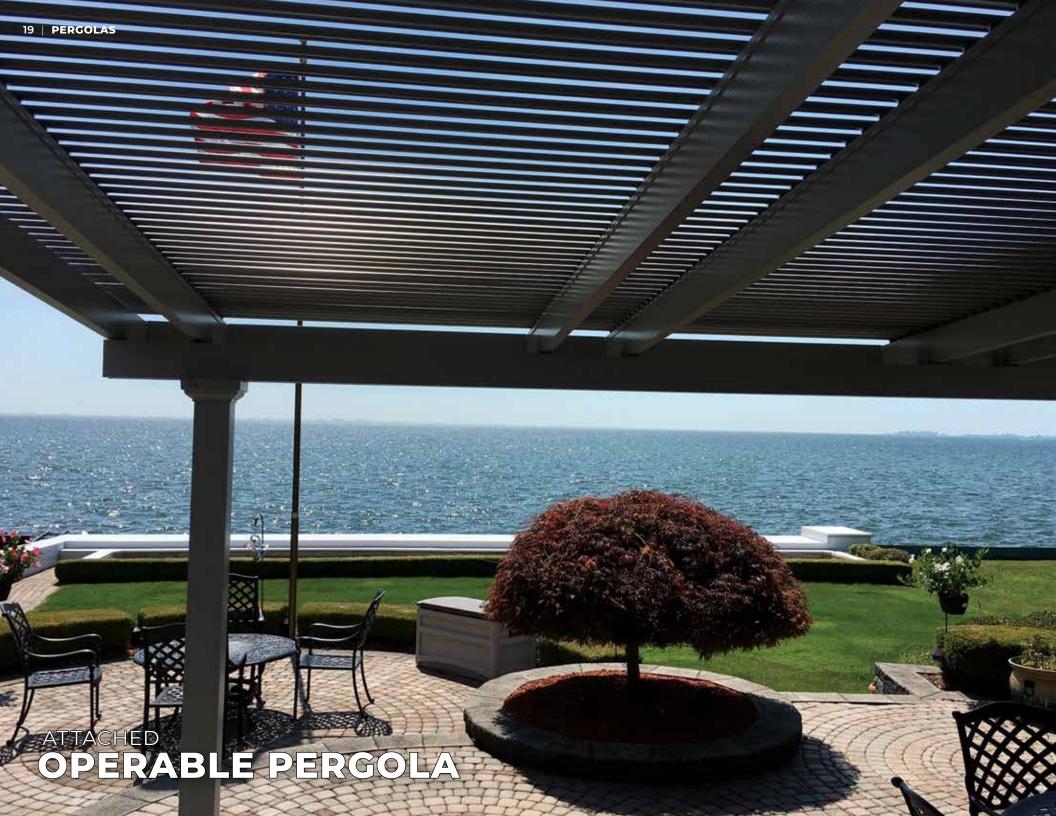

## **OPERABLE PERGOLA FEATURES**

- Direct-drive rafter Ability to open and close the louvers
- "Slow motion" actuator with 500lb push/pull force
- Heavy gauge extruded aluminum
- Return lip to reduce post rain dripping
- Snap-on installation
- Color choices: White, Sandstone & Bronze
- Column choices: Roma, Venetian, Florentine
- Style choices: Contemporary and Classic