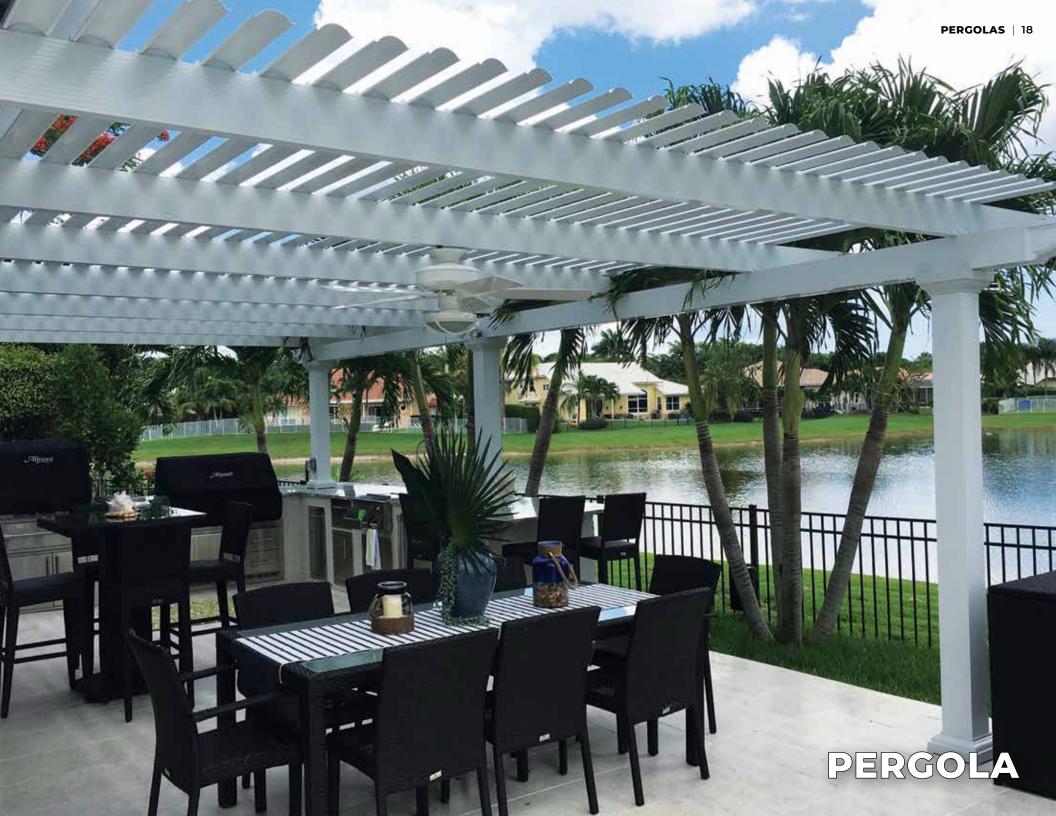

## **PERGOLA FEATURES**

- · Heavy-duty fully extruded aluminum for superior strength
- Unique curved lattice
- Exclusive snap-fit construction for fast installation
- Electrostatic finish that provides a virtually maintenance-free life
- Peel and crack resistant extruded aluminum
- Tested ability to withstand snow and wind load
- Color Choices: White, Sandstone and Bronze
- Column Choices: Roma, Venetian, Florentine
- Style Choices: Contemporary and Classic