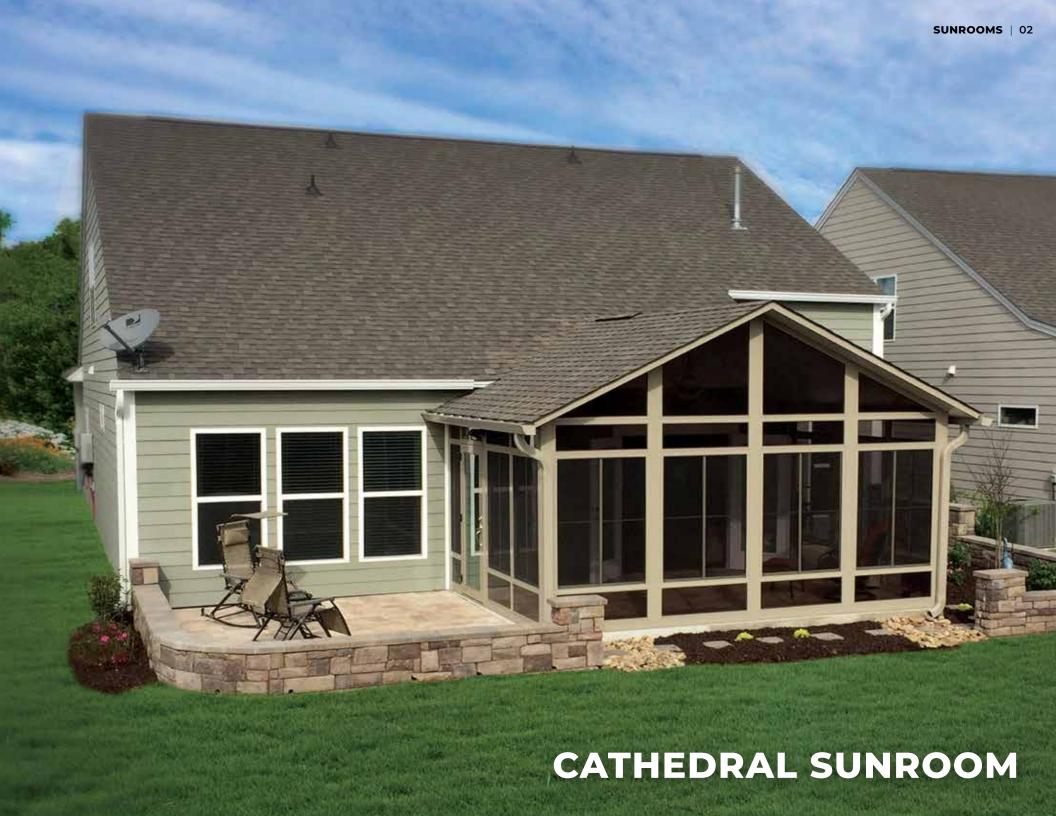

## **SUNROOM FEATURES**

- Single and double pane glass options
- High performance engineering Superior environment control
- Technology that blocks UV rays Protects interior furnishings
- Thermal core High-density EPS
- TEMKOR Ultra-durable polymer interior/exterior surface
- Hidden fastener system Minimizes visible screws
- · Electrical raceway
- Interlocking roof panel connection system
- Roof coating Protects against scratches, corrosion, fading
- Welded-corner seams Lifetime construction, sag-resistant
- · Color Choices: White, Sandstone and Bronze
- Roof Choices: Studio, Cathedral, California, and Ventilated Solarium