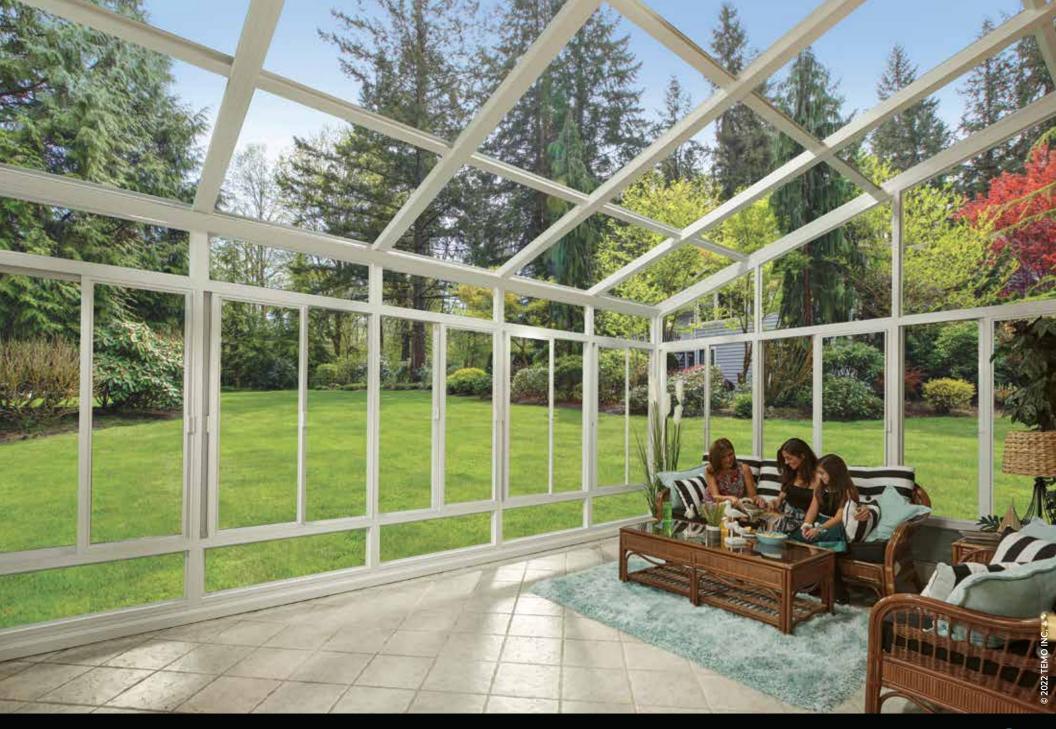

## **SUNROOM FEATURES**

- Single and double pane glass options
- High performance engineering Superior environment control
- Technology that blocks UV rays Protects interior furnishings
- Thermal core High-density EPS
- TEMKOR Ultra-durable polymer interior/exterior surface
- Hidden fastener system Minimizes visible screws
- · Electrical raceway
- Interlocking roof panel connection system
- Roof coating Protects against scratches, corrosion, fading
- Welded-corner seams Lifetime construction, sag-resistant
- · Color Choices: White, Sandstone and Bronze
- Roof Choices: Studio, Cathedral, California, and Ventilated Solarium