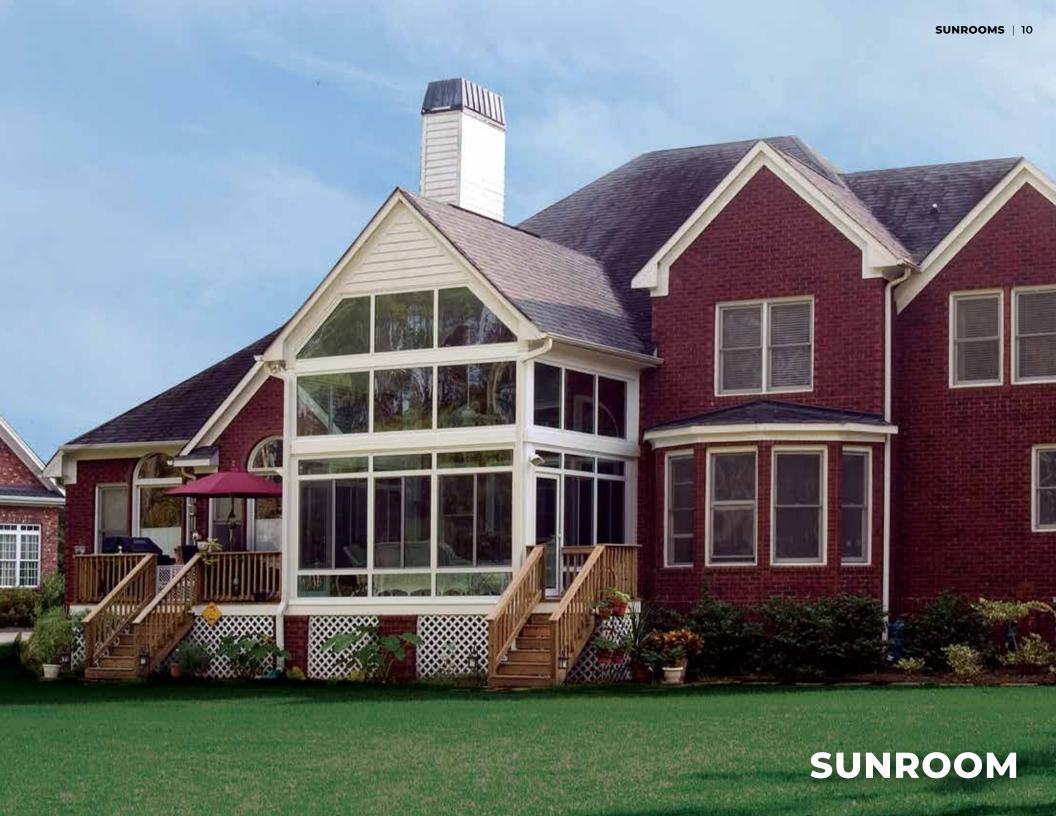

## **SUNROOM FEATURES**

- Single and double pane glass options
- High performance engineering Superior environment control
- Technology that blocks UV rays Protects interior furnishings
- Thermal core High-density EPS
- TEMKOR Ultra-durable polymer interior/exterior surface
- Hidden fastener system Minimizes visible screws
- · Electrical raceway
- Interlocking roof panel connection system
- Roof coating Protects against scratches, corrosion, fading
- Welded-corner seams Lifetime construction, sag-resistant
- · Color Choices: White, Sandstone and Bronze
- Roof Choices: Studio, Cathedral, California, and Ventilated Solarium