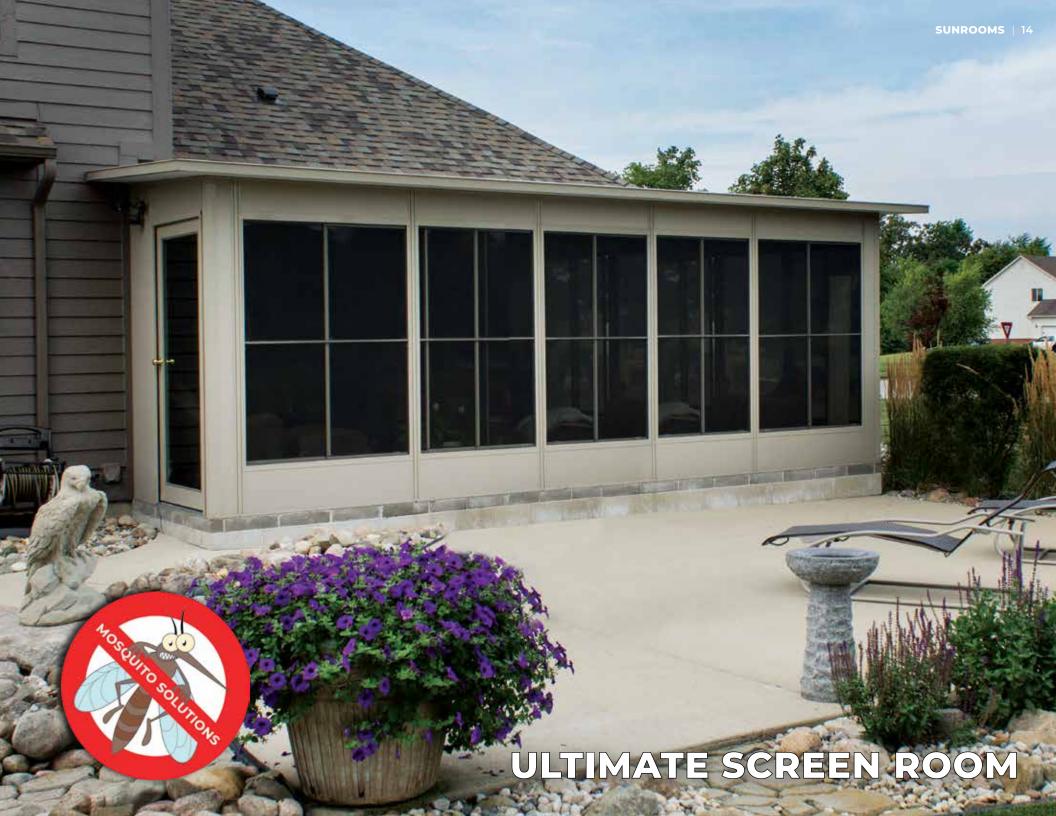

## **SUNROOM FEATURES**

- Single and double pane glass options
- High performance engineering Superior environment control
- Technology that blocks UV rays Protects interior furnishings
- Thermal core High-density EPS
- TEMKOR Ultra-durable polymer interior/exterior surface
- Hidden fastener system Minimizes visible screws
- · Electrical raceway
- Interlocking roof panel connection system
- Roof coating Protects against scratches, corrosion, fading
- Welded-corner seams Lifetime construction, sag-resistant
- · Color Choices: White, Sandstone and Bronze
- Roof Choices: Studio, Cathedral, California, and Ventilated Solarium