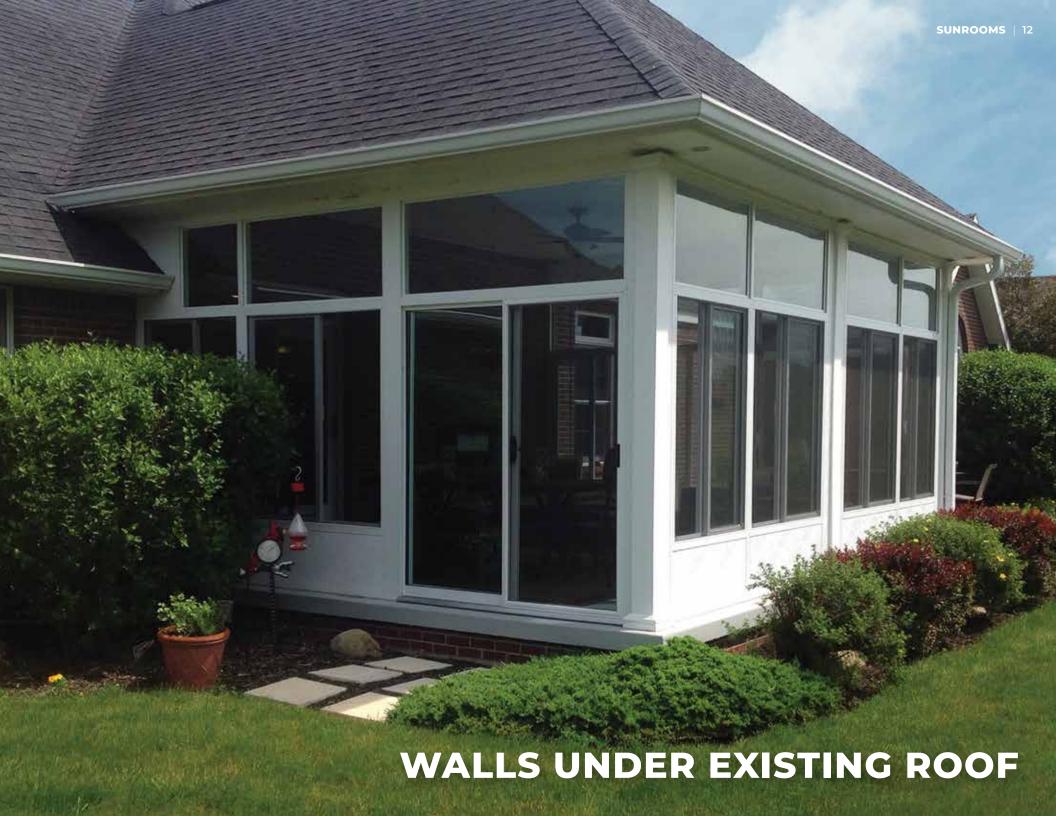

## **SUNROOM FEATURES**

- Single and double pane glass options
- High performance engineering Superior environment control
- Technology that blocks UV rays Protects interior furnishings
- Thermal core High-density EPS
- TEMKOR Ultra-durable polymer interior/exterior surface
- Hidden fastener system Minimizes visible screws
- · Electrical raceway
- Interlocking roof panel connection system
- Roof coating Protects against scratches, corrosion, fading
- Welded-corner seams Lifetime construction, sag-resistant
- · Color Choices: White, Sandstone and Bronze
- Roof Choices: Studio, Cathedral, California, and Ventilated Solarium