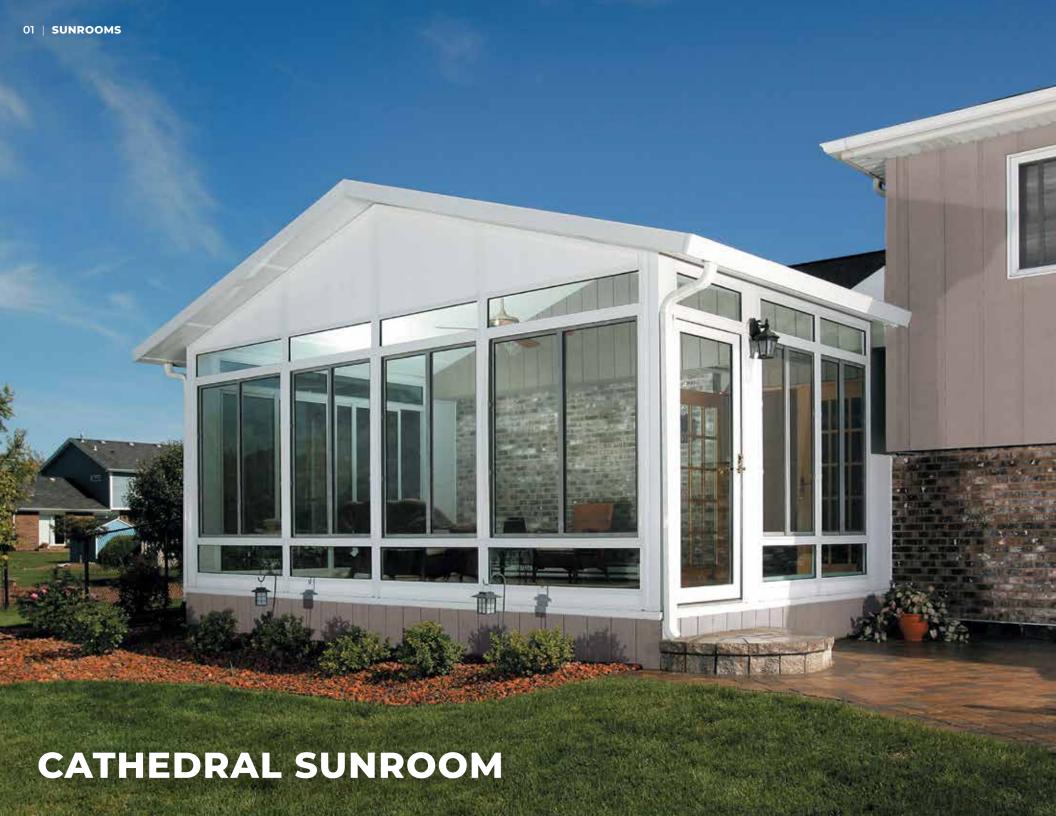

## **SUNROOM FEATURES**

- Single and double pane glass options
- High performance engineering Superior environment control
- Technology that blocks UV rays Protects interior furnishings
- Thermal core High-density EPS
- TEMKOR Ultra-durable polymer interior/exterior surface
- Hidden fastener system Minimizes visible screws
- · Electrical raceway
- Interlocking roof panel connection system
- Roof coating Protects against scratches, corrosion, fading
- Welded-corner seams Lifetime construction, sag-resistant
- · Color Choices: White, Sandstone and Bronze
- Roof Choices: Studio, Cathedral, California, and Ventilated Solarium