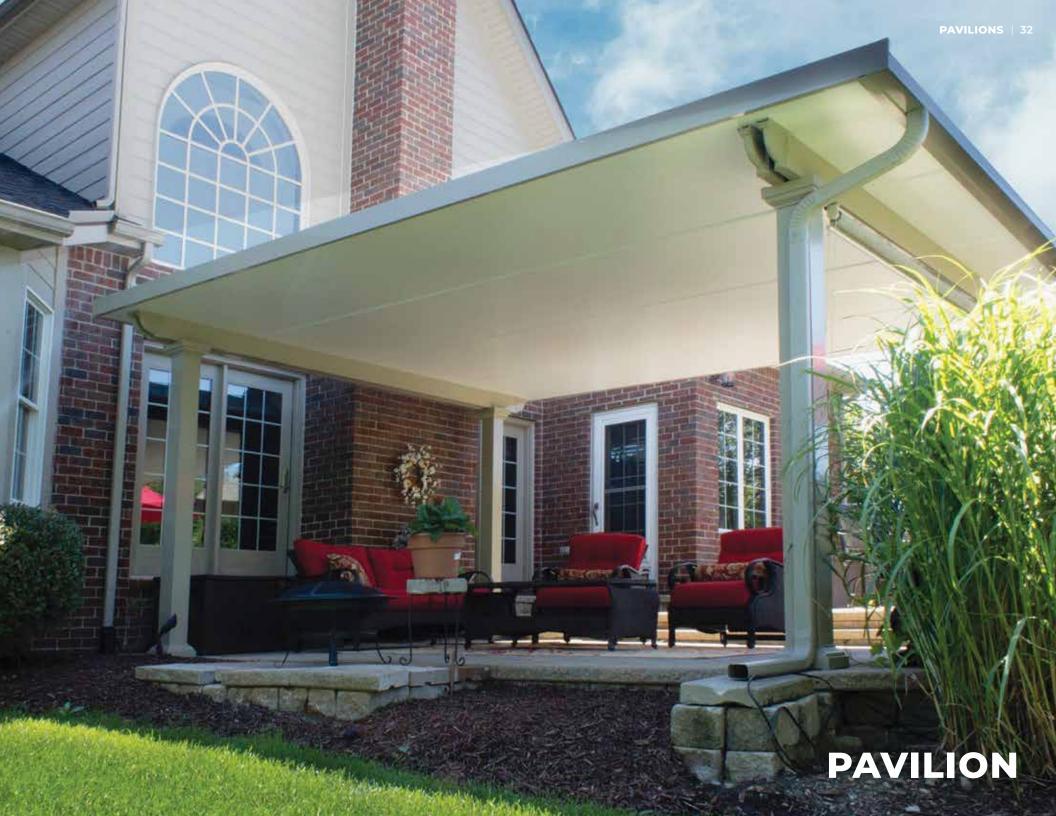

## **PAVILION FEATURES**

- Premium Thermal Roof Panel with Protective Finish and Triple Leak Guard
- · Thermally Isolated Mounting Rail with Commercial Grade Gutter
- Roof Choices Studio, St. Thomas and Santa Fe
- Factory Precision Heavy Gauge Aluminum Framing
- Wind and Snow Load Tested
- Optional Exclusive Skyview Skylight Roof Panels
- Color Choices White, Sandstone and Bronze
- Engineer & Code Approved
- Limited Lifetime Transferable Manufacturer's Warranty