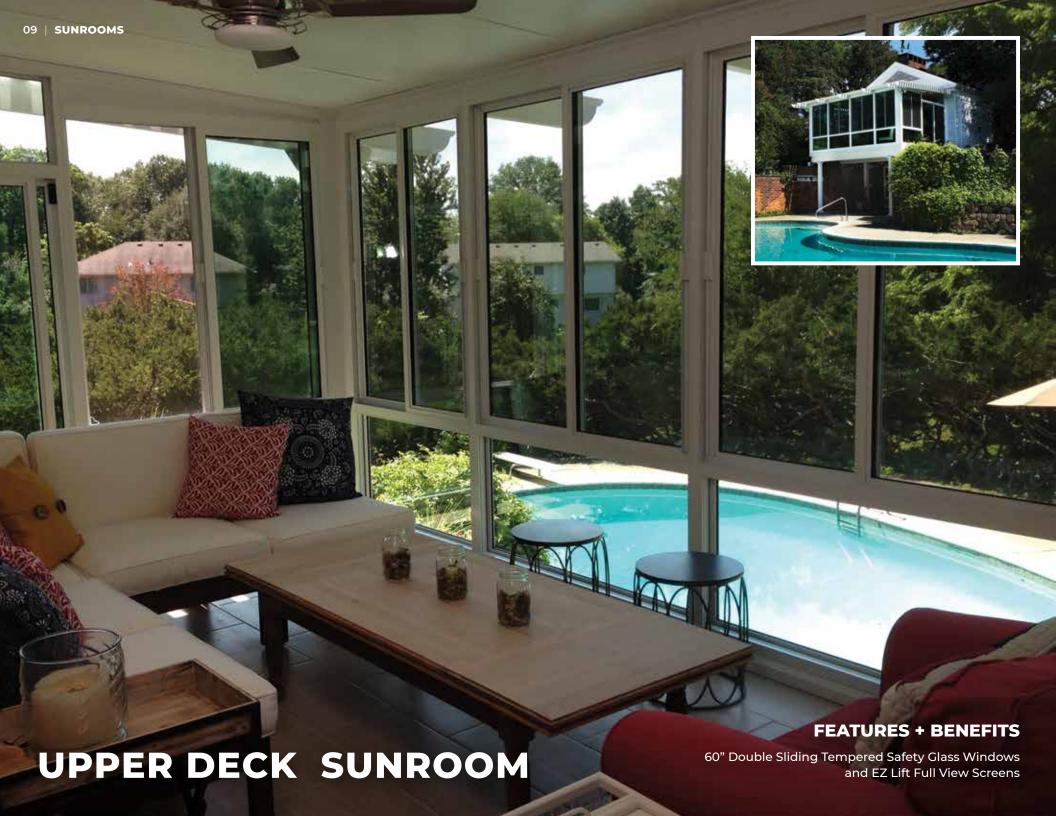

## **SUNROOM FEATURES**

- Single and double pane glass options
- High performance engineering Superior environment control
- Technology that blocks UV rays Protects interior furnishings
- Thermal core High-density EPS
- TEMKOR Ultra-durable polymer interior/exterior surface
- Hidden fastener system Minimizes visible screws
- · Electrical raceway
- Interlocking roof panel connection system
- Roof coating Protects against scratches, corrosion, fading
- Welded-corner seams Lifetime construction, sag-resistant
- · Color Choices: White, Sandstone and Bronze
- Roof Choices: Studio, Cathedral, California, and Ventilated Solarium