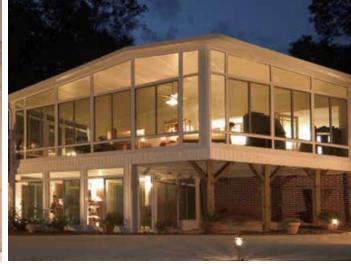

## **SUNROOM FEATURES**

- Single and double pane glass options
- High performance engineering Superior environment control
- Technology that blocks UV rays Protects interior furnishings
- Thermal core High-density EPS
- TEMKOR Ultra-durable polymer interior/exterior surface
- Hidden fastener system Minimizes visible screws
- · Electrical raceway
- Interlocking roof panel connection system
- Roof coating Protects against scratches, corrosion, fading
- Welded-corner seams Lifetime construction, sag-resistant
- · Color Choices: White, Sandstone and Bronze
- Roof Choices: Studio, Cathedral, California, and Ventilated Solarium