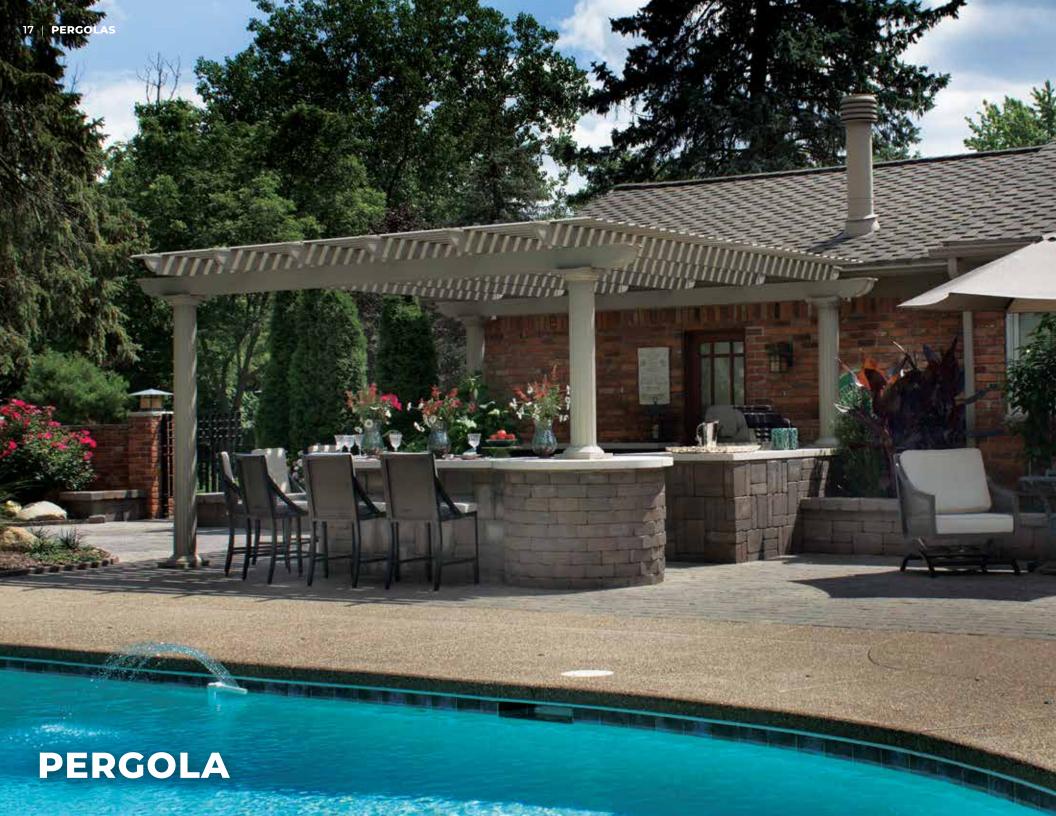

## **PERGOLA FEATURES**

- · Heavy-duty fully extruded aluminum for superior strength
- Unique curved lattice
- Exclusive snap-fit construction for fast installation
- Electrostatic finish that provides a virtually maintenance-free life
- Peel and crack resistant extruded aluminum
- Tested ability to withstand snow and wind load
- Color Choices: White, Sandstone and Bronze
- Column Choices: Roma, Venetian, Florentine
- Style Choices: Contemporary and Classic