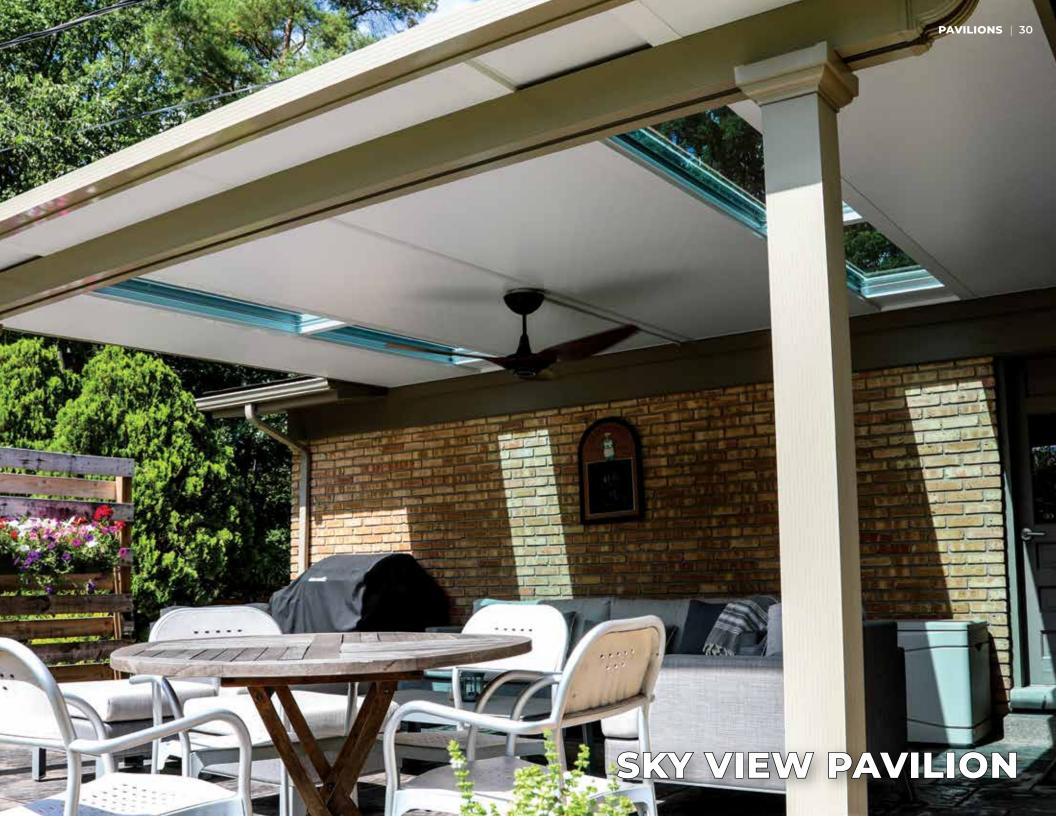

## **PAVILION FEATURES**

- Premium Thermal Roof Panel with Protective Finish and Triple Leak Guard
- · Thermally Isolated Mounting Rail with Commercial Grade Gutter
- Roof Choices Studio, St. Thomas and Santa Fe
- Factory Precision Heavy Gauge Aluminum Framing
- Wind and Snow Load Tested
- Optional Exclusive Skyview Skylight Roof Panels
- Color Choices White, Sandstone and Bronze
- Engineer & Code Approved
- Limited Lifetime Transferable Manufacturer's Warranty