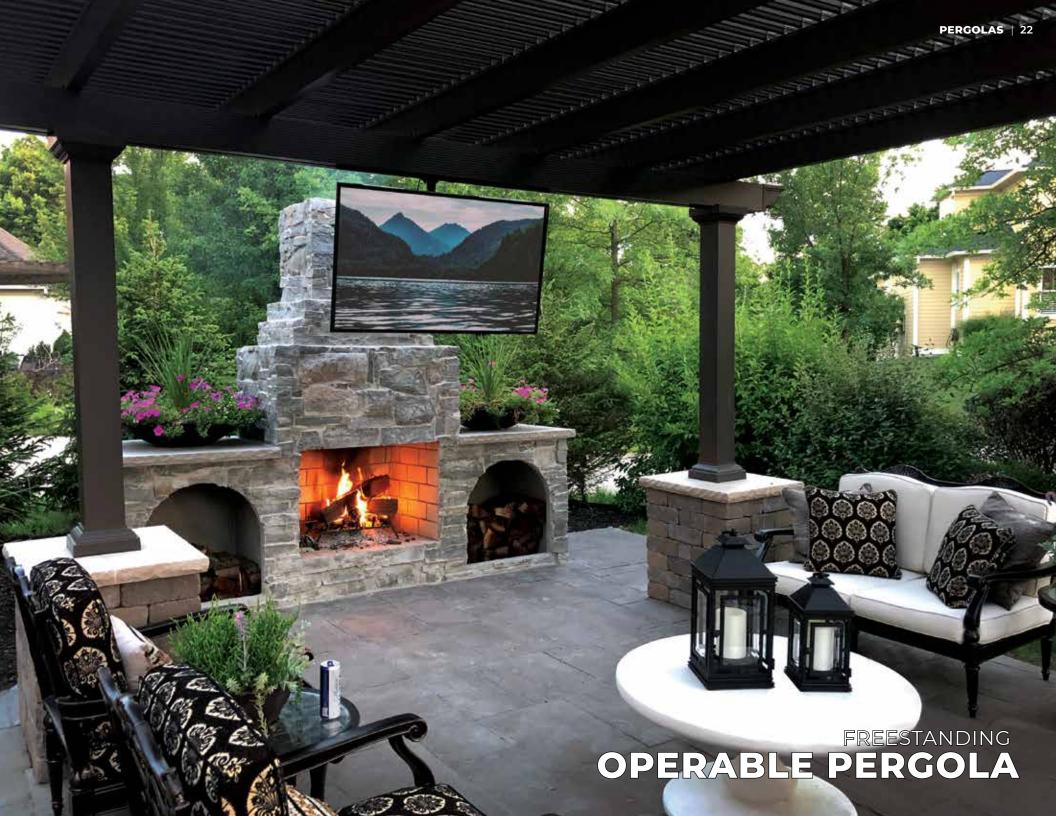

## **OPERABLE PERGOLA FEATURES**

- Direct-drive rafter Ability to open and close the louvers
- "Slow motion" actuator with 500lb push/pull force
- Heavy gauge extruded aluminum
- Return lip to reduce post rain dripping
- Snap-on installation
- Color choices: White, Sandstone & Bronze
- Column choices: Roma, Venetian, Florentine
- Style choices: Contemporary and Classic