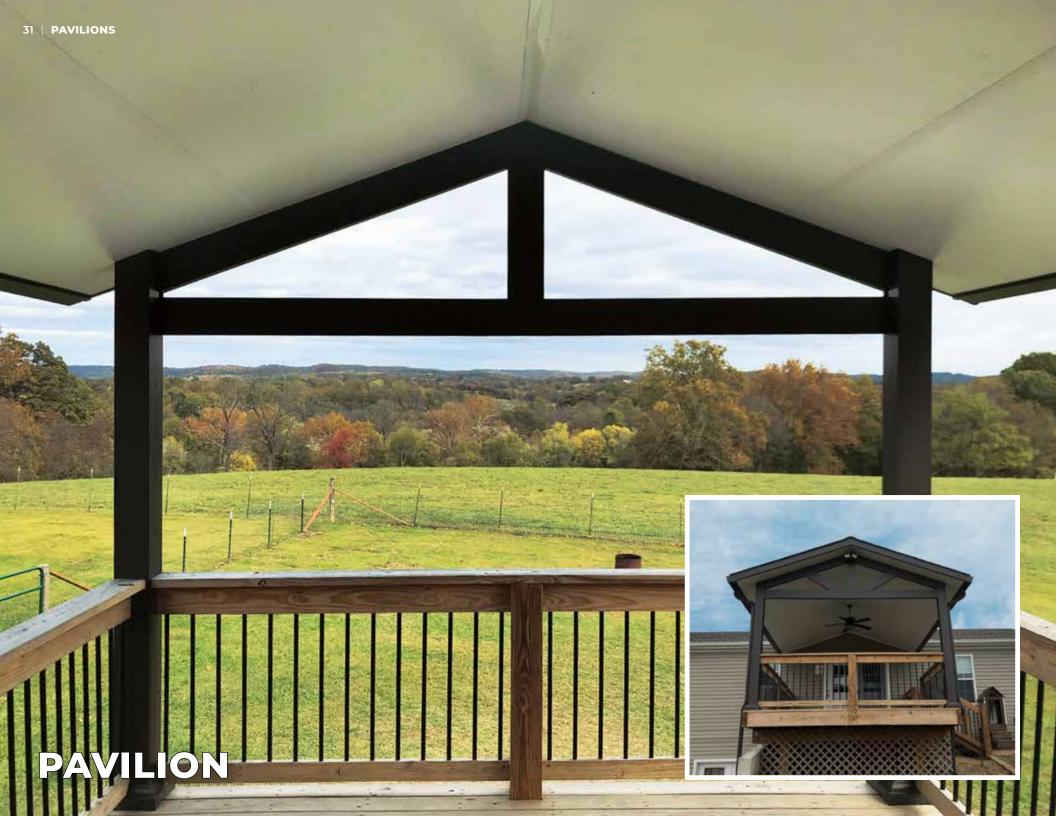

## **PAVILION FEATURES**

- Premium Thermal Roof Panel with Protective Finish and Triple Leak Guard
- · Thermally Isolated Mounting Rail with Commercial Grade Gutter
- Roof Choices Studio, St. Thomas and Santa Fe
- Factory Precision Heavy Gauge Aluminum Framing
- Wind and Snow Load Tested
- Optional Exclusive Skyview Skylight Roof Panels
- Color Choices White, Sandstone and Bronze
- Engineer & Code Approved
- Limited Lifetime Transferable Manufacturer's Warranty