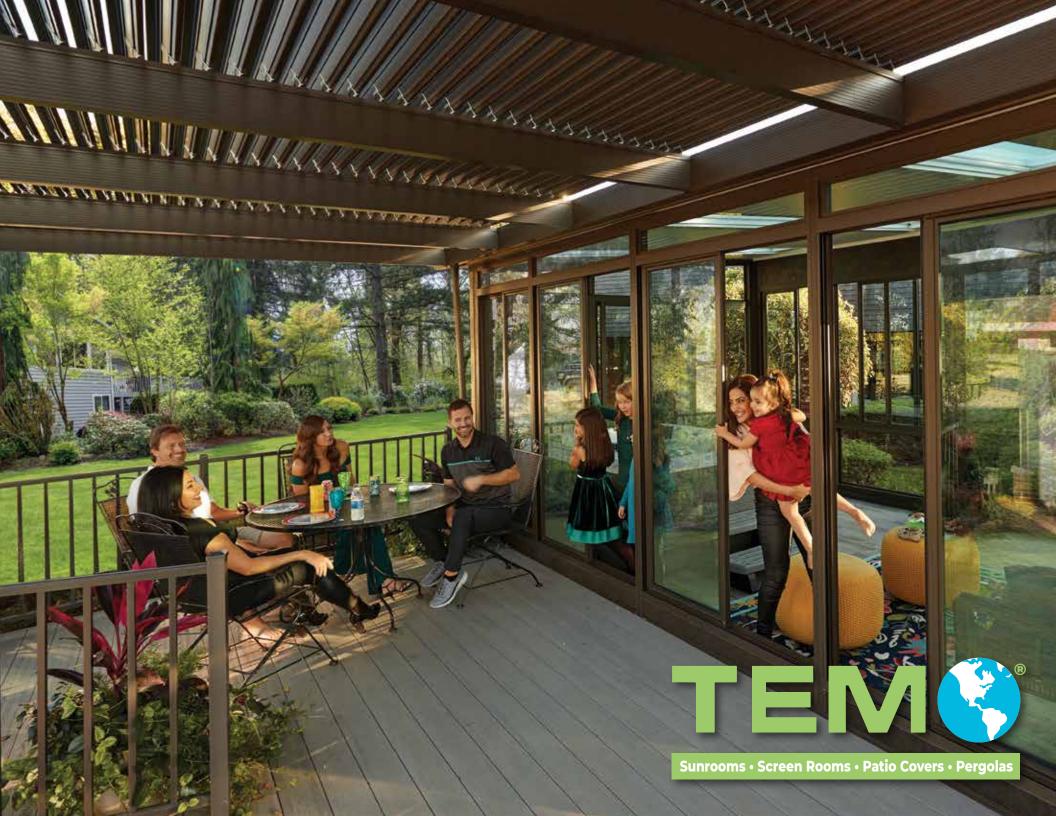

## **PERGOLA FEATURES**

- · Heavy-duty fully extruded aluminum for superior strength
- Unique curved lattice
- Exclusive snap-fit construction for fast installation
- Electrostatic finish that provides a virtually maintenance-free life
- Peel and crack resistant extruded aluminum
- Tested ability to withstand snow and wind load
- Color Choices: White, Sandstone and Bronze
- Column Choices: Roma, Venetian, Florentine
- Style Choices: Contemporary and Classic

## **OPERABLE PERGOLA FEATURES**

- Direct-drive rafter Ability to open and close the louvers
- "Slow motion" actuator with 500lb push/pull force
- Heavy gauge extruded aluminum
- Return lip to reduce post rain dripping
- Snap-on installation
- Color choices: White, Sandstone & Bronze
- Column choices: Roma, Venetian, Florentine
- Style choices: Contemporary and Classic