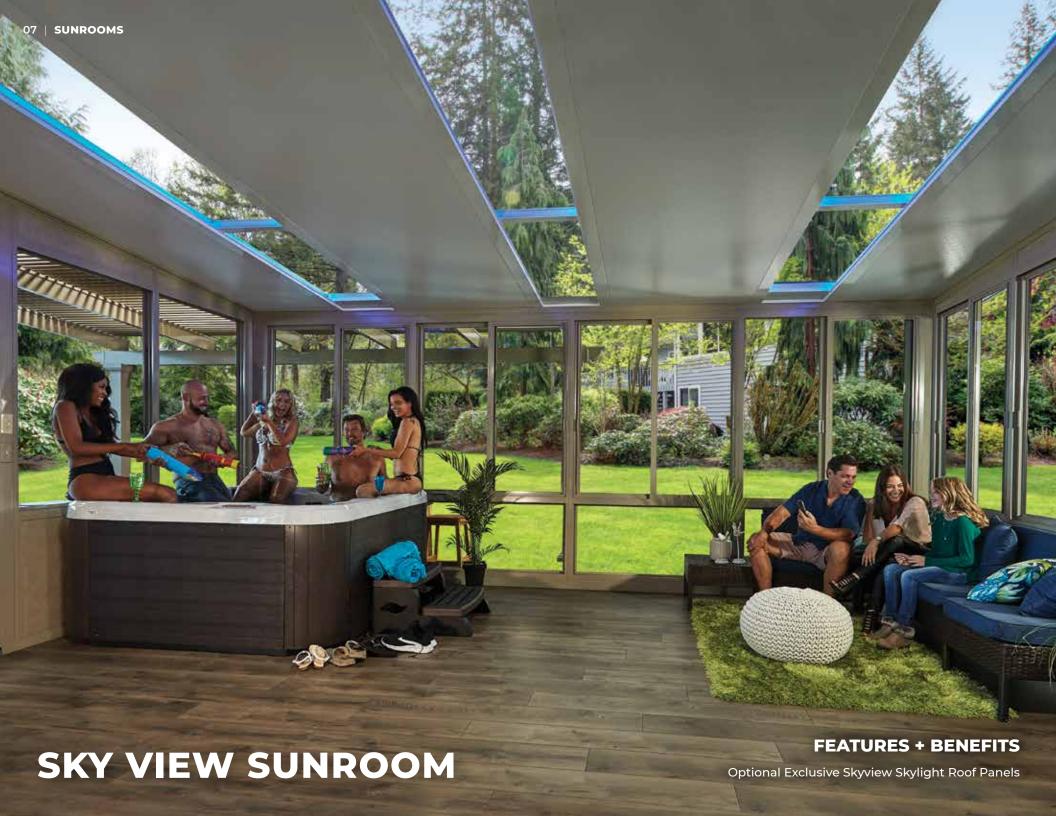

## **SUNROOM FEATURES**

- Single and double pane glass options
- High performance engineering Superior environment control
- Technology that blocks UV rays Protects interior furnishings
- Thermal core High-density EPS
- TEMKOR Ultra-durable polymer interior/exterior surface
- Hidden fastener system Minimizes visible screws
- · Electrical raceway
- Interlocking roof panel connection system
- Roof coating Protects against scratches, corrosion, fading
- Welded-corner seams Lifetime construction, sag-resistant
- · Color Choices: White, Sandstone and Bronze
- Roof Choices: Studio, Cathedral, California, and Ventilated Solarium