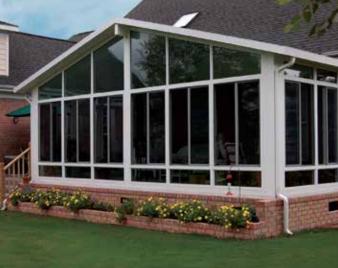

## **SUNROOM FEATURES**

- Single and double pane glass options
- High performance engineering Superior environment control
- Technology that blocks UV rays Protects interior furnishings
- Thermal core High-density EPS
- TEMKOR Ultra-durable polymer interior/exterior surface
- Hidden fastener system Minimizes visible screws
- · Electrical raceway
- Interlocking roof panel connection system
- Roof coating Protects against scratches, corrosion, fading
- Welded-corner seams Lifetime construction, sag-resistant
- · Color Choices: White, Sandstone and Bronze
- Roof Choices: Studio, Cathedral, California, and Ventilated Solarium