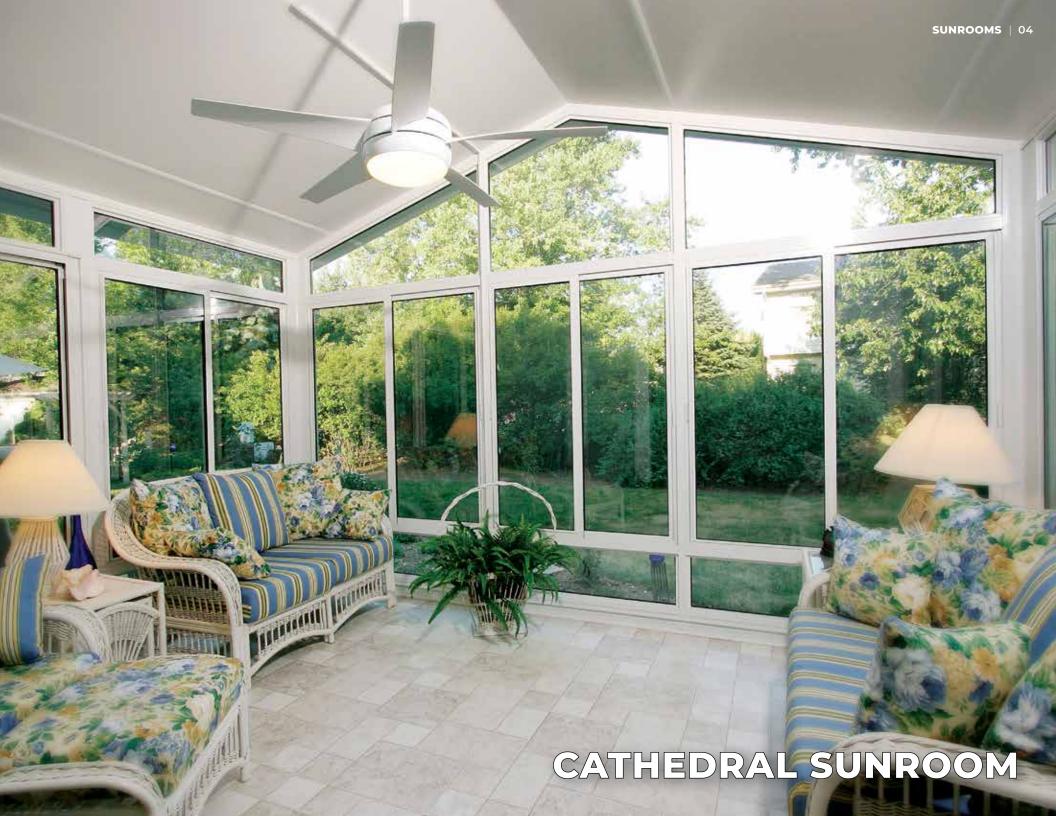

## **SUNROOM FEATURES**

- Single and double pane glass options
- High performance engineering Superior environment control
- Technology that blocks UV rays Protects interior furnishings
- Thermal core High-density EPS
- TEMKOR Ultra-durable polymer interior/exterior surface
- Hidden fastener system Minimizes visible screws
- · Electrical raceway
- Interlocking roof panel connection system
- Roof coating Protects against scratches, corrosion, fading
- Welded-corner seams Lifetime construction, sag-resistant
- · Color Choices: White, Sandstone and Bronze
- Roof Choices: Studio, Cathedral, California, and Ventilated Solarium