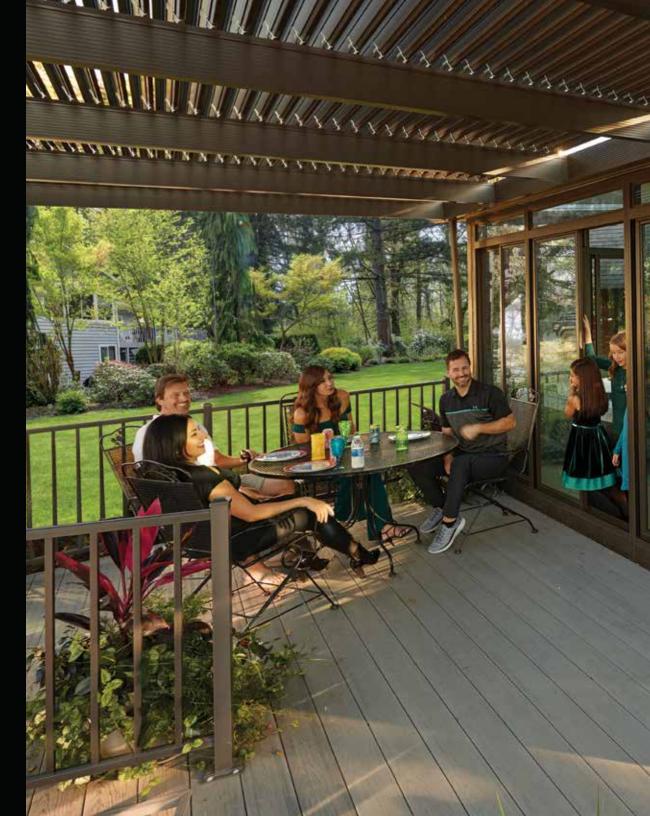

## **OPERABLE PERGOLA FEATURES**

- Direct-drive rafter Ability to open and close the louvers
- "Slow motion" actuator with 500lb push/pull force
- Heavy gauge extruded aluminum
- Return lip to reduce post rain dripping
- Snap-on installation
- Color choices: White, Sandstone & Bronze
- Column choices: Roma, Venetian, Florentine
- Style choices: Contemporary and Classic