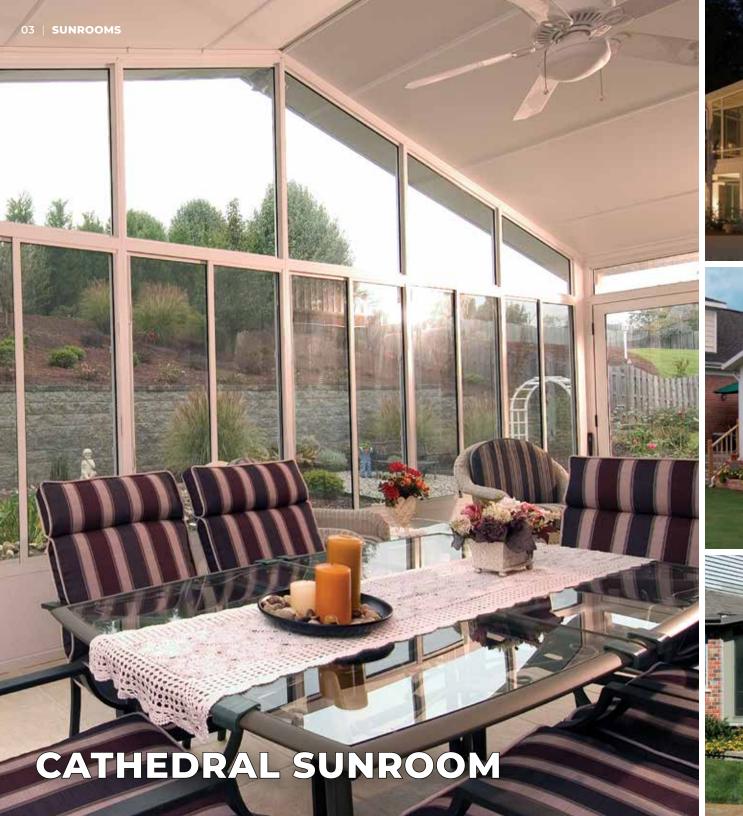

## **SUNROOM FEATURES**

- Single and double pane glass options
- High performance engineering Superior environment control
- Technology that blocks UV rays Protects interior furnishings
- Thermal core High-density EPS
- TEMKOR Ultra-durable polymer interior/exterior surface
- Hidden fastener system Minimizes visible screws
- · Electrical raceway
- Interlocking roof panel connection system
- Roof coating Protects against scratches, corrosion, fading
- Welded-corner seams Lifetime construction, sag-resistant
- · Color Choices: White, Sandstone and Bronze
- Roof Choices: Studio, Cathedral, California, and Ventilated Solarium