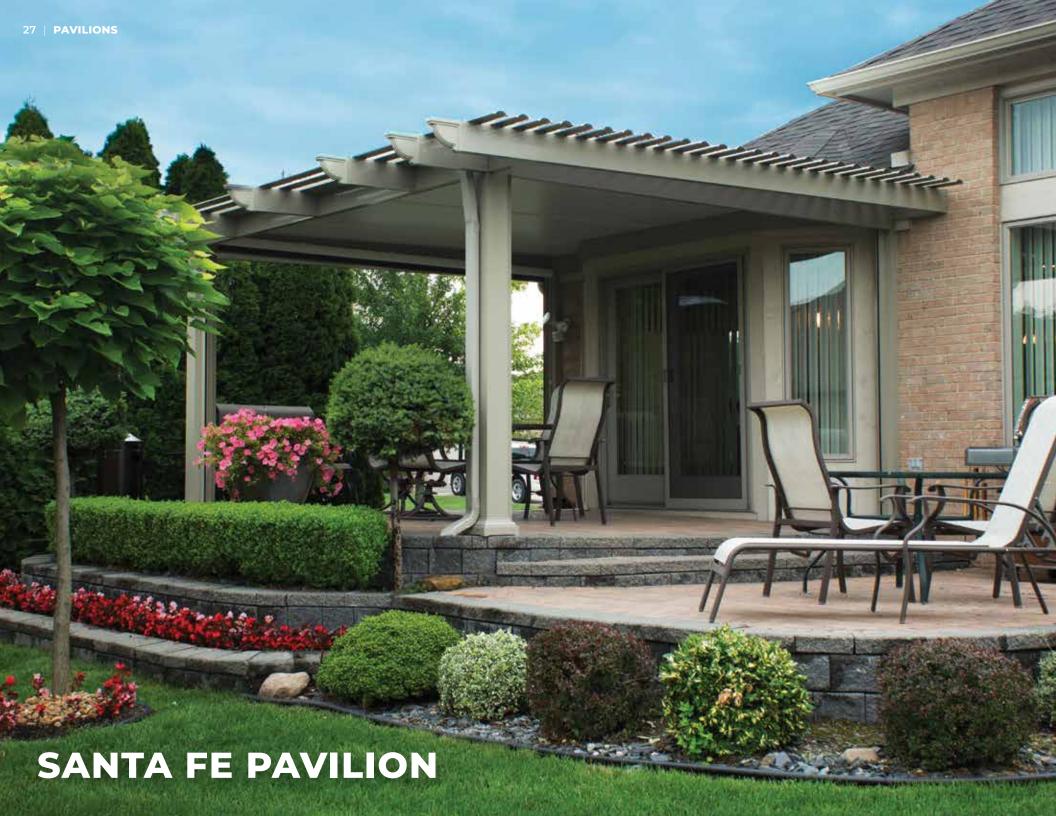

## **PAVILION FEATURES**

- Premium Thermal Roof Panel with Protective Finish and Triple Leak Guard
- · Thermally Isolated Mounting Rail with Commercial Grade Gutter
- Roof Choices Studio, St. Thomas and Santa Fe
- Factory Precision Heavy Gauge Aluminum Framing
- Wind and Snow Load Tested
- Optional Exclusive Skyview Skylight Roof Panels
- Color Choices White, Sandstone and Bronze
- Engineer & Code Approved
- Limited Lifetime Transferable Manufacturer's Warranty